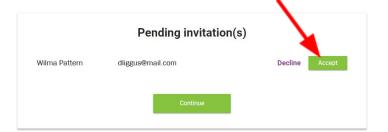

### Google Email addresses:

- 1. Navigate to quizbot.com
- 2. Click "Sign in with Google"
- 3. Type in email address
- 4. Type in password
- 5. Click "Accept" on pending invitation

#### Microsoft Live or Office 365 email addresses:

- 1. Navigate to quizbot.com
- 2. Click "Sign in with Microsoft"
- 3. Type in email address
- 4. Type in password
- 5. Click "Accept" on pending invitation

#### Other Email addresses:

- 1. Navigate to quizbot.com
- 2. Type email on gray "email or username" line
- 3. You will get a message that you are not recognized would you like to create an account
- 4. Click "Create one"
- 5. Navigate to your email inbox to find confirmation email
- 6. Find email from <a href="mailto:confirm@account.quizbot.com">confirm@account.quizbot.com</a>
- 7. Type in your full name
- 8. Type in your email password
- 9. Navigate back to guizbot.com
- 10. Click "Accept" on pending invitation