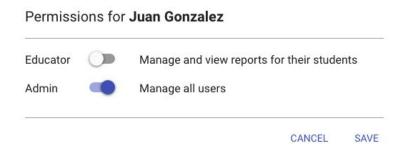

- 1. Click on Manage Educators,
- 2. Find the educator's name that you want to move to another permission level.
- 3. Click Permissions beside the that name.
- 4. Toggle on the new permission level: Administrator or Analyst
- 5. Toggle off the educator permission level
- 6. Click SAVE