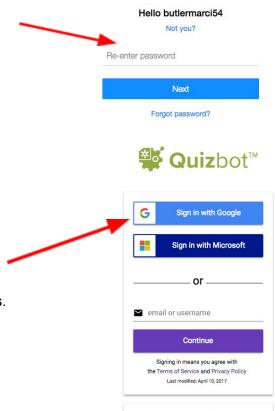

- 3. Note that if have an existing login for:
  - a. Google, click the Sign in with Google button and then enter your email address.
  - b. Microsoft Live or Office 365, click the Sign with Microsoft button and then enter your email address

Don't have an account? Create one.