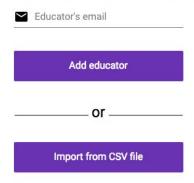

## **Managing Educators**

To create Educators follow the steps below.

1. Click on Manage educators.

- 2. Enter email addresses of educators one at a time.
- 3. Click on Add educator

Note: to enter multiple educators, you can use the Import from CSV file option.

Download the template, copy in the email addresses, upload the template and the invitations will be batched to your educators.