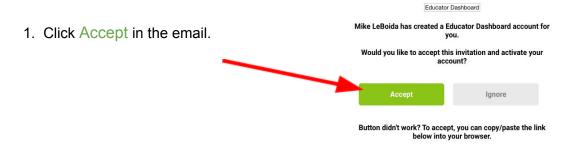

### Signing in from your invitation email:

You will receive an invitation email from license@account.quizbot.com

2. You will be prompted to put in your email password.

You are set up with the email address used to click confirm. The next time you login to quizbot.com, use this email to sign in.