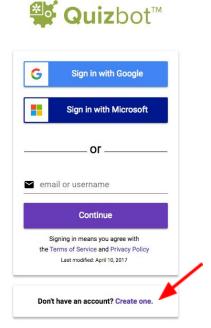

### Signing in from your invitation email:

You will receive an invitation email from license@account.quizbot.com

2. You will be prompted to put in your email password.

You are set up with the email address used to click confirm. The next time you login to quizbot.com, use this email to sign in.

- 3. Note that if have an existing login for:
  - a. Google, click the Sign in with Google button and then enter your email address.
  - b. Microsoft Live or Office 365, click the Sign with Microsoft button and then enter your email address

Don't have an account? Create one.

#### Other Email addresses:

- 1. Navigate to quizbot.com
- 2. Type email on gray "email or username" line
- 3. You will get a message that you are not recognized would you like to create an account
- 4. Click "Create one"
- 5. Navigate to your email inbox to find confirmation email
- 6. Find email from <a href="mailto:confirm@account.quizbot.com">confirm@account.quizbot.com</a>
- 7. Type in your full name
- 8. Type in your email password
- 9. Navigate back to guizbot.com
- 10. Click "Accept" on pending invitation